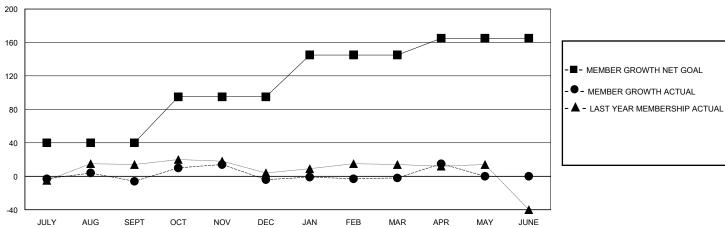

## GOALS AND ACTUAL MEMBERS CUMULATIVE

| DROPPED CLUBS: 1 |     | 26 CLUBS OF 63 ADDED 1 OR MORE<br>NEW MEMBERS | GENDER DISTRIBUTION  MALE 1,210 (69.22%)  FEMALE 535 (30.61%) |             |     |
|------------------|-----|-----------------------------------------------|---------------------------------------------------------------|-------------|-----|
| DROPPED MEMBERS  |     |                                               |                                                               | ,           |     |
| DECEASED         | 19  | CLICK HERE FOR CUMULATIVE                     | TOTAL FAMILY UNIT MEMBERS                                     |             | 281 |
| CLUB CANCELLED   | 1   | MEMBERSHIP DATA                               |                                                               |             | 150 |
| OTHER            | 130 | FAMILY MEMBERS PAYING HALF                    |                                                               | PAYING HALF | 150 |
| TOTAL            | 150 |                                               | 2020                                                          |             |     |